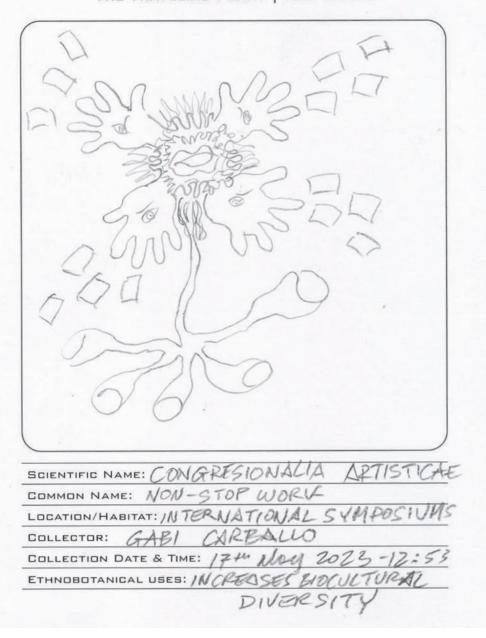

#### **C**ONGRESSIONALIA ARTISTICAE

Non-Stop work International symposiums Gabi Carballo 17th Mai 2023 - 12.53 increase biocultural diversity

| SCIENTIFIC NAME: Butte plant Oreus         |
|--------------------------------------------|
| COMMON NAME: LINTART Pierre Bubble;        |
| LOCATION/HABITAT: SYRDS / GREECE MA        |
| COLLECTOR: Rieve Linhart                   |
| COLLECTION DATE & TIME: 17 Mai 2023 /12:55 |
| ETHNOBOTANICAL USES: SVAN CARE             |
|                                            |