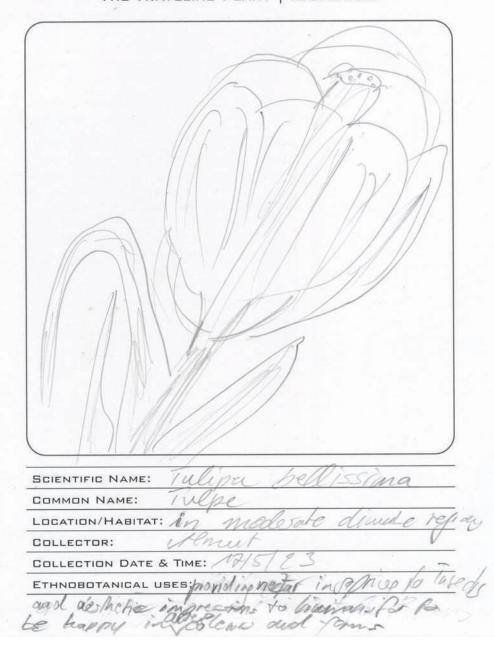

by Eva-Maria Lopez THE TRAVELING PLANT | ISEA2023

TULIPA BELLISSIMA Tulipe in moderate climate region Almut 17/5/23 providing nectar in spring for insects and aesthetic impressions to humans to be happy in all colors and forms