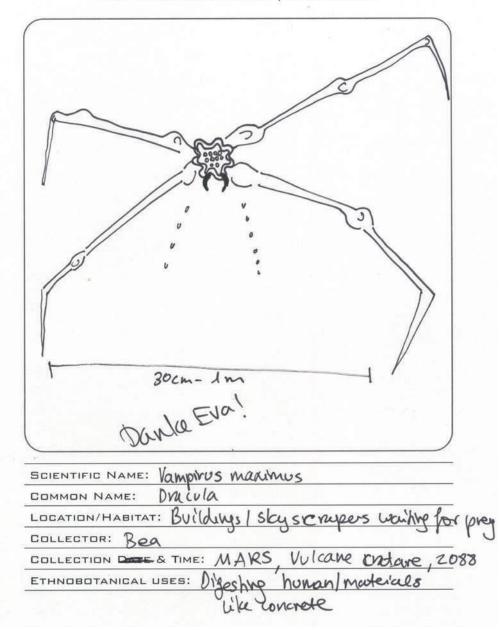

#### VAMPIRUS MAXIMUS

Dracula Buildings / Skyscrapers waiting for prey Bea Mars, Vulcane [sic] crater, 2088 Digesting human/materials like concrete