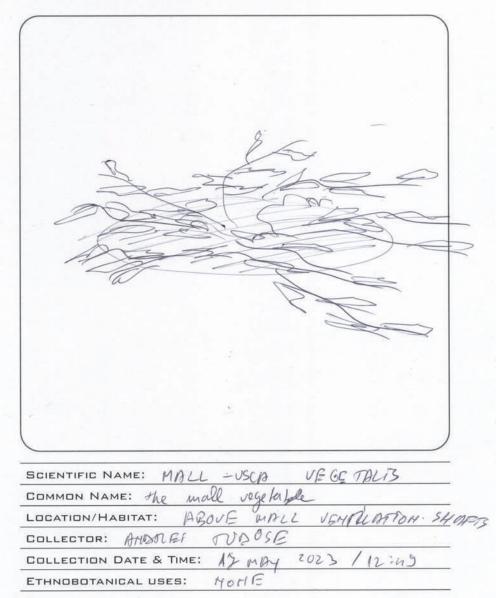

## MALL - USCP VEGETALIS

The mall vegetable Above mall ventilation shops Andrei Tudose 17 May 2023 / 12:49 None

| SCIENTIFIC NAME: | UMBILICOUS PLACENTAE   |
|------------------|------------------------|
| COMMON NAME:     | PLACENTA PLANTE        |
| LOCATION/HABITA  | T: MOTHER NATURE       |
| COLLECTOR:       | BIG PHARMA             |
| COLLECTION DATE  | & TIME: 2023           |
| ETHNOBOTANICAL   | USES: SK W REJUVENATEN |
|                  | "FOUNTAN OF YOUTH "    |