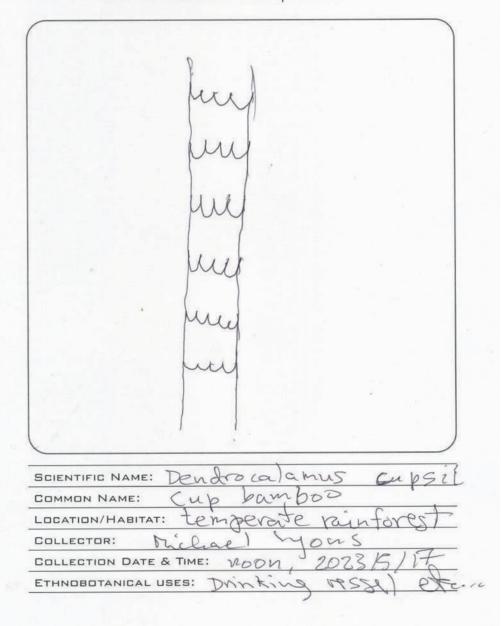

## DENDROCALAMUS CUPSIL

Cup bamboo Temperate rainforest Michael Lyons noon, 2023/5/17 drinking vessel, etc ...

| Mult - 2000 - 1                         | fui Ers D<br>Doncu<br>Anthes |
|-----------------------------------------|------------------------------|
| SCIENTIFIC NAME: PLONUGUM diffum        |                              |
| COMMON NAME: the wohever                |                              |
| LOCATION/HABITAT: WOndering through hal | oibts                        |
| COLLECTOR: Bea                          |                              |
| COLLECTION DATE & TIME: 06/2040 - 1     | 05:30 am                     |
| ETHNOBOTANICAL USES: NONe for human spe |                              |
|                                         |                              |