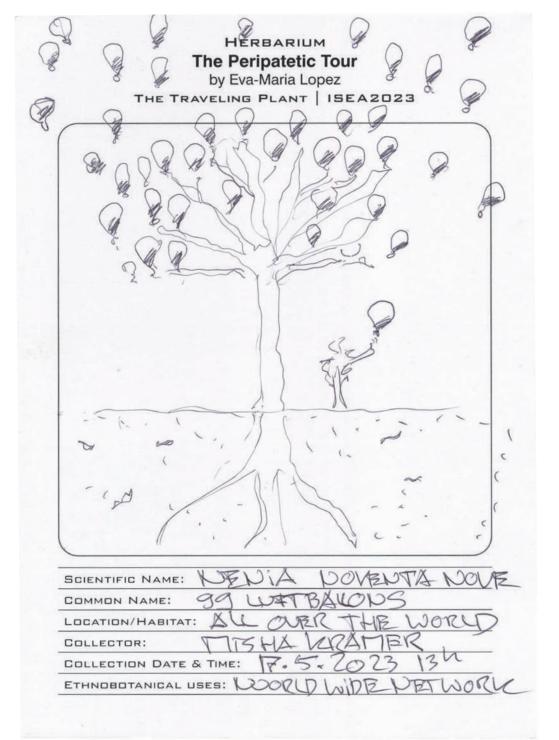

TAREXUM LILLYACUM

Red-light-reaching Dandelion Skylight-Greenhouse Claudia Schnugg & Lily Hibberd 17th May 2023, 13:15 Pioneering work

NENIA NOVENTA NOVE

99 balloons all over the world Misha Kramer 17-5-2023; 13.00 h World Wide Network